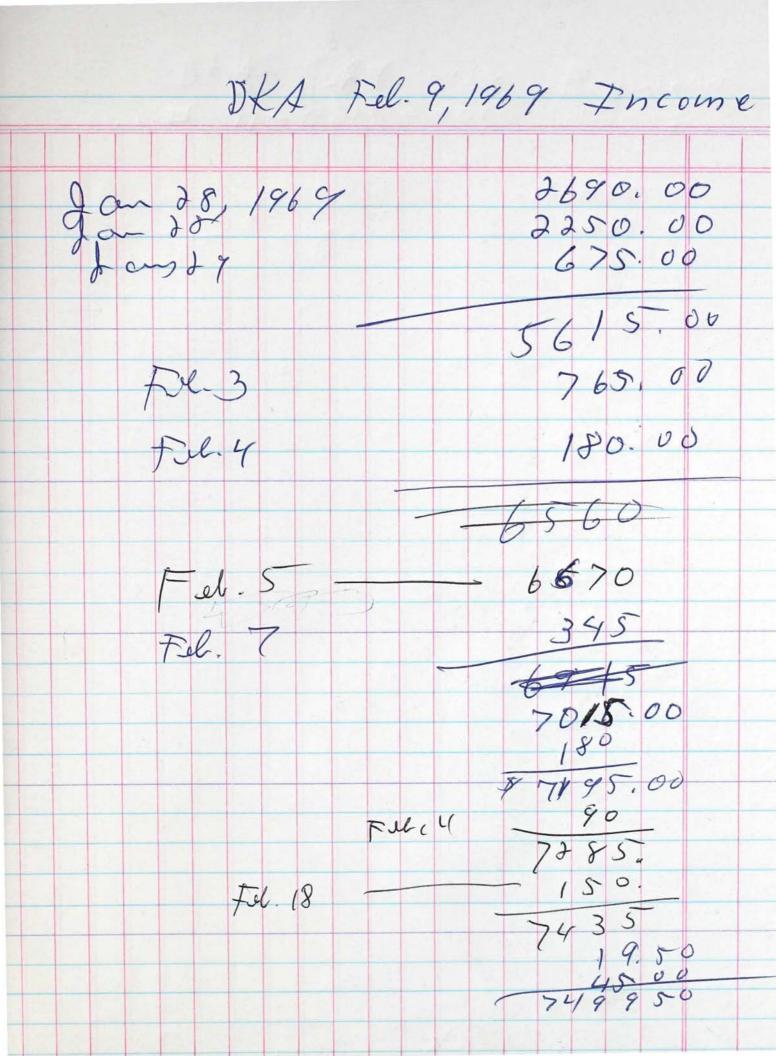

|      |     |     |     |        |      |     |         |     |     |      |      |          |
|                                         |      |     |     |     |        |      |     |         |     |     |      |      |          |
|                                         |      |     |     |     |        |      |     |         |     |     |      |      |          |
|                                         |      |     |     |     |        |      |     |         |     |     |      |      |          |
|                                         |      |     |     |     |        |      |     |         |     |     |      | 274  |          |
|                                         |      |     |     |     |        |      |     |         |     |     |      |      |          |



Kenneth Cory, State Controller, Division of Unclaimed Property, P.O. Box 1019, Sacramento, CA 95805

```
C/24-60352
```

CONTROLLER'S ACCOUNT NO.

DELTA KAPPA ALPHA UNIVERSITY PARK LOS ANGELES CA 90007

```
683-2166
```

870.08

```
0335 BANK OF AMERICA NT&SA
ATTN JAMES A JOHNSON ASST OPERATIONS OFFICER
985 W JEFFERSON
LOS ANGELES CA 90007
11/01/77
```

NOTICE TO OWNER: Property to which you may be entitled is held by the holder shown above. <u>CONTACT THIS HOLDER IMMEDIATELY</u>. Property not claimed from this holder will be forwarded to the State Controller and may be claimed from him thereafter. Include the Controller's Account Number on any correspondence.

### STATEMENT OF ACCOUNT WITH

VERMONT-THIRTIETH BRANCH LOS ANGELES 7. CALIF.

| BAN | K             | <b>DFA</b> | MER | <b>ICA