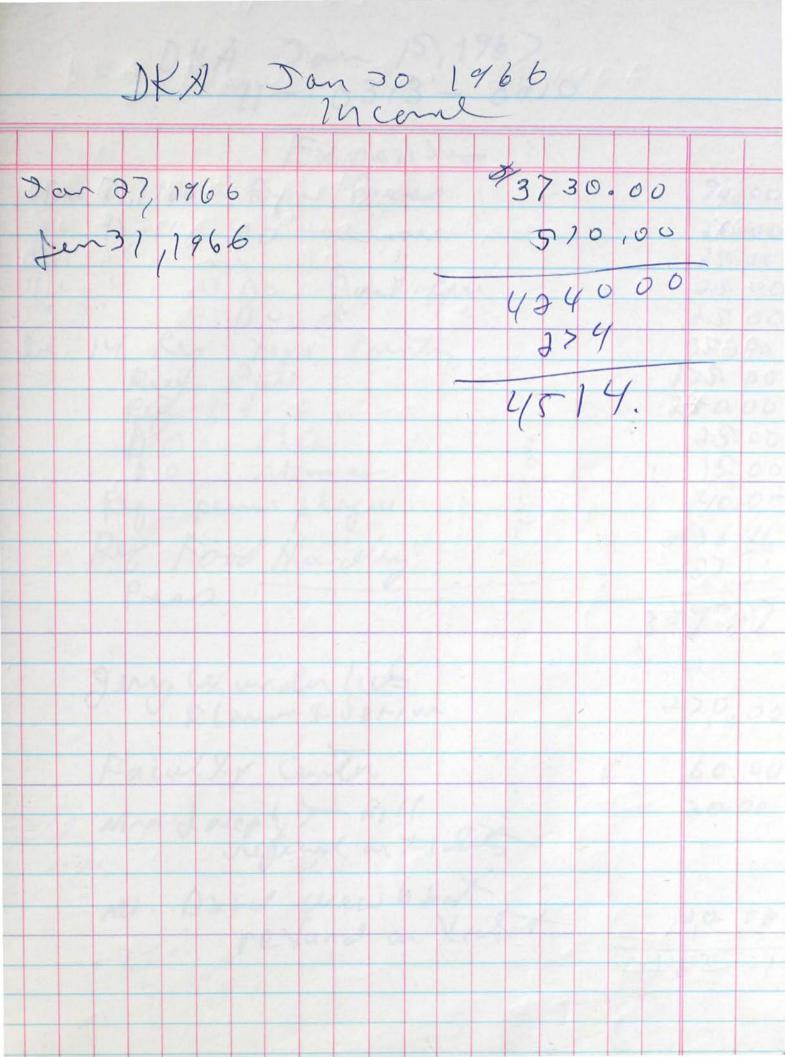

TH 11-0313 - 0010

DKA Expenses Jan. 30, 1966

D. O. postage Dec. 6 50,00 Dec 2 reg. - Press-envelopes 7600 De 22 minu DO Jan Rig partige Jan Do Minio Da Rey Pois propan, Ils OSN - stoge stands, its 18.00 350.00 18.00 2640 85.00 40000 2800.00 560 growith - at 5. 10. 200 Lan rounde Branches Lan Facult ant \$3,00 65.00 on Ynde dumm (576 total 16 with ) 80. 8000 linen 2500 407640 284.84 Wendertich 4291,24 Ny frem. dy 400 4500 54681.24 4500 35.00 35.00 duards 4761,24