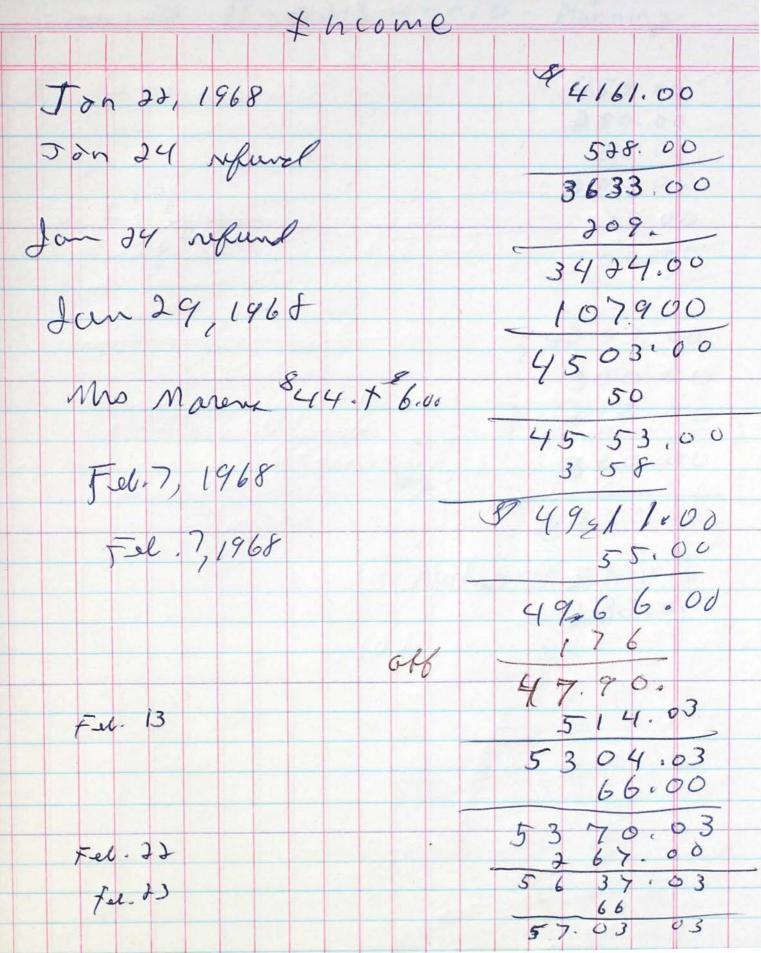

| 1 Carlos |     | -   |     |       |      |       |       |      |      | 1.0   |     |   |

DKA Feb. 11, 1968



# 5KA Fat 11, 1968



107900

12.803.60

der K. K.

514,60

BERNARD R. KANTOR Department of Cinema

Sanlonenjo

Nursy 739 wall St. L.A. 90014

16.69 266.59



Approp

Jest.

DKA Feb 9, 1969 Expenses aux 7 11-0313 -0010 - Planning Press ny. stamps ng. Perme playmenty 450,00 250.00 55.00 300.00 66 M - Ng. 75.00 I denti calo -100.00 Films Inc. Nord Kenely 42 97.00 300.00 Film 210.00 referrel 300-00 San Longo Manag 6332.00 mich suching 25.00 138.00

|                                         |      |     |     |     |        |      |     |         |     |     |      |      | 1001     |
|-----------------------------------------|------|-----|-----|-----|--------|------|-----|---------|-----|-----|------|------|----------|
|                                         |      |     |     |     |