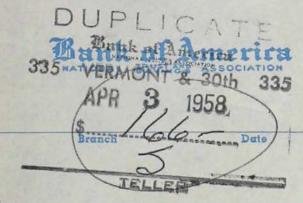

#### TENPLAN CHECKING ACCOUNT

DEPOSITED WITH

'.os Angeles, California 333 Branch No.\_

Bank of America

NATIONAL TRUST AND ASSOCIATION
FOR CREDIT OF

PRINT NAME HERE

Alpha, NATIONA

| DATE        | TELLER | AMT. DEPOSITED |
|-------------|--------|----------------|
| # RETRETISE | my     | 1350           |
| DEC4/56     | 1      | 84 _           |
| PEC 28,56   |        | 24 —           |
| JAN 24, 57  |        | 46-            |
| Apre 3,57   |        | 9473           |
| HP112'57    |        | 30 50          |
| Meg 3 57    |        | 5650           |
| July (57    |        | 14835          |
| Na 18 157   |        | 195-           |
| Jan 6 58    |        | 750            |
| Apri 58     |        | 166 -          |
| mo 2 58     |        | 77 —           |
|             |        |                |
|             |        |                |
|             |        |                |
|             |        |                |
|             |        |                |
|             |        |                |
|             |        |                |
|             |        |                |
|             |        |                |

3/20/58 Dave Be: DKA national checks teach. Cash (donation) 10 00 Rech Carpents (pin) 700 CB Dehille (frithy) 1500 Ralph Papin-(donatus) 2500 \$ 5700 All.

DEPOSITOR:

PLEASE WRITE OR PRINT YOUR COMPLETE MAIL ADDRESS HERE